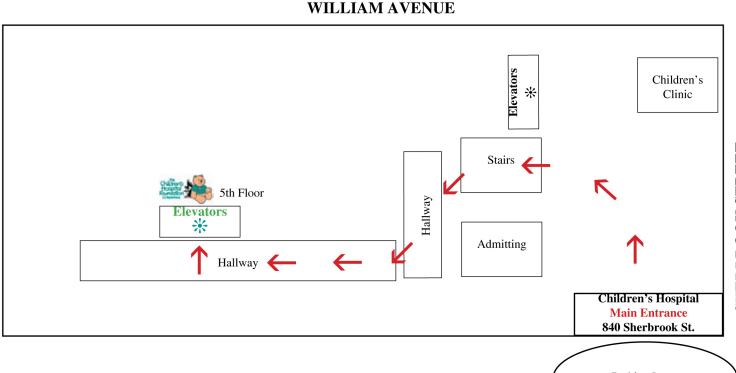

## Children's Hospital Foundation of Manifoba - Where to find Us

The Foundation Office (CE501) is located on the 5th floor of the CE/CS Children's Hospital building.

To find us, please enter Children's Hospital through the main entrance at 840 Sherbrook Street. The doors are located in the curved driveway on Sherbrook.

Upon entering those doors, you will pass the Admitting Department, which will be located on your left hand side.

Just past this area will be stair cases, just before a set of elevators with a BLUE DR. GOODBEAR. You will take this stair case down one flight of stairs.

Please take these elevators to the 5th floor to find the Foundation Office. We will be on your left-hand side upon exiting the elevator.

Should you have any difficulties finding us, please call our main reception at 787-4000.

SHERBROOK STREET

Parking Loop